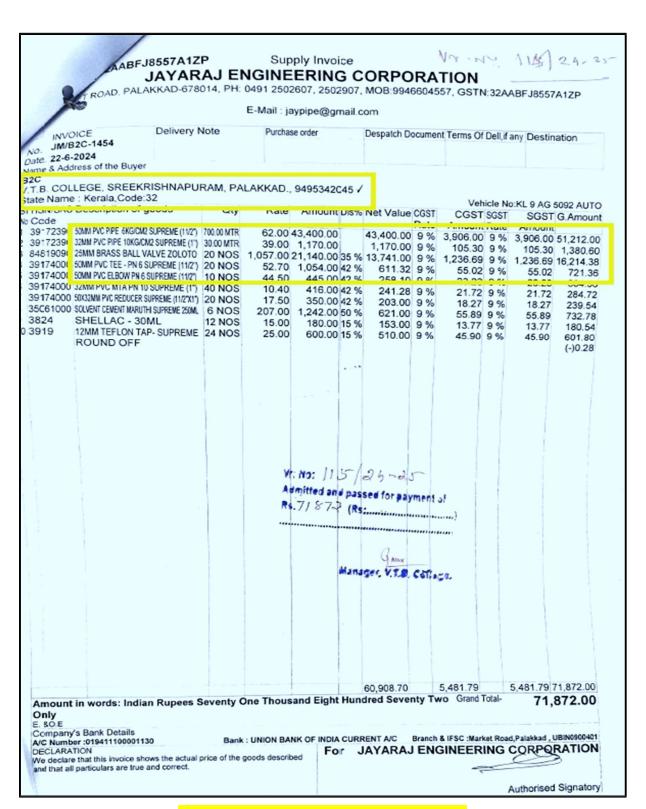

## 7.1.2 Bills of Water Conservation Initiatives

|                                                                                          |                 | E-Mail                  | l : jaypipe@ | ĝgmail.co | m        |                       |     |                    |     |                        |                            |
|------------------------------------------------------------------------------------------|-----------------|-------------------------|--------------|-----------|----------|-----------------------|-----|--------------------|-----|------------------------|----------------------------|
| INVOICE                                                                                  | Delivery Note   |                         | Purchase     | order D   | espatch) | Document              | Tem | ms Of Dell,if      | any | Destinat               | ion                        |
| No. TI2314                                                                               |                 |                         |              |           |          |                       | Т   |                    |     |                        |                            |
| Date. 22-6-2024                                                                          |                 |                         |              |           |          |                       | 丄   |                    |     |                        |                            |
| Name & Address of the buyer<br>Manager<br>V.T.B.COLLEGE, SREEKRISHINA                    | APURAM, PALA    | KKAD. M                 | OB:94953     | 42045     | 1        |                       |     |                    |     |                        |                            |
| State Name : Kerala Code:32                                                              |                 |                         |              |           |          |                       |     |                    |     |                        |                            |
| SI HSN/SAC Description of goods                                                          |                 | Qty                     | Rate         | Amount    | Dis%     | Net Value             |     |                    |     | SGST                   |                            |
| # Code                                                                                   | ON STREET HATE. | THE R 1879              | 62.00        | 12 400 00 |          |                       |     | 2.006.00           |     |                        |                            |
| 1 39172390 SWW PICPPE for Water Supply 86<br>2 39172390 SDW PICPPE 1830MQ SUPPBIE!       |                 | 700 30 WTR<br>30 00 WTR |              | 1,170.00  |          | 43,400.00<br>1,170.00 |     |                    |     |                        |                            |
| 3 84819090 25MM BRASS BALL WALVE ZOLOTO                                                  | *               |                         |              |           |          | 13,741.00             |     |                    |     |                        |                            |
| 4   39174000   50M PVC TEE - PN 6 SUPFEME (11/2                                          | *               | 20 NOS                  |              |           |          | 611.32                |     |                    |     |                        | 721.36                     |
| 5 39174000 SIMPVCELBOWRNES/PREME(11/2                                                    |                 | 10 NOS                  |              |           |          | 258.10                |     |                    |     |                        | 304.56                     |
| 6 39174000 32WM PVC MTA PN 10 SUPREME (1<br>7 39174000 SOCOM PIC REDUCES SUPREME (1127X) |                 | 40 NOS<br>20 NOS        |              |           |          | 241.28<br>203.00      |     |                    |     |                        |                            |
| 8 35061000 SOUGHT COUGHT WANTH SPREAK STAK                                               |                 |                         |              |           |          | 621.00                |     |                    |     |                        | 732.78                     |
| ROUND OFF                                                                                |                 |                         |              |           |          |                       |     |                    |     |                        | 0.06                       |
|                                                                                          |                 |                         |              |           |          |                       |     |                    |     |                        |                            |
| Amount in words: Indian Rupees<br>E. 80.E                                                | Seventy One Tr  | nousand h               | Ninety Only  | ,         |          | 60,245.70             |     | 5,422.12<br>Grand1 | _   | 5,422.12<br><b>71,</b> | 71,090.00<br><b>090.00</b> |

Purchase of Water Conservation Equipments

|                              | Delivery I                                                                                                                                                                             | Note                                |                                   | aypipe@gr                              |                              |                                      |                          | _                                |                          |                |                            |
|------------------------------|----------------------------------------------------------------------------------------------------------------------------------------------------------------------------------------|-------------------------------------|-----------------------------------|----------------------------------------|------------------------------|--------------------------------------|--------------------------|----------------------------------|--------------------------|----------------|----------------------------|
| JM/E                         | B2C-1454                                                                                                                                                                               | Note                                | Purcha                            | se order                               |                              | Despatch Do                          | cume                     | nt Terms Of                      | Dell,if                  | any Destin     | ation                      |
| 8 Add                        | -2024<br>dress of the Buyer                                                                                                                                                            |                                     |                                   |                                        |                              |                                      |                          |                                  |                          |                |                            |
| Name                         | LEGE, SREEKRISHNAPU<br>e : Kerala,Code:32                                                                                                                                              | RAM, PA                             | LAKKAD.,                          | 94953420                               | 245 √                        |                                      |                          | Veh                              | icle N                   | o:KI O AC      | 5092 AUTO                  |
| de _                         | Description of goods                                                                                                                                                                   | ωιy                                 |                                   |                                        |                              | net Value                            | CGST                     | CGST                             | SGST                     |                | G.Amount                   |
| 7239<br>1909<br>7400         | 50MM PVC PPE 6KG/CM2 SUPREME (11/2*)<br>32MM PVC PIPE 10KG/CM2 SUPREME (1*)<br>25MM BRASS BALL VALVE ZOLOTO<br>50MM PVC TEE - PN 6 SUPREME (11/2*)                                     | 30.00 MTR<br>20 NOS<br>20 NOS       | 39.00<br>1,057.00<br>52.70        | 1,054.00                               | 35 %<br>42 %                 | 611.32                               | 9 %<br>9 %<br>9 %        | 3,906.00                         | 9 %<br>9 %<br>9 %        | 3,906.00       | 51,212.00                  |
| 74000<br>74000<br>61000<br>4 | 50MM PVC ELBOW PN 6 SUPREME (1127) 32MM PVC MTA PN 10 SUPREME (17) 50G32MM PVC REDUCER SUPREME (11/2/X17) SOLVENT CENENT MARUTH SUPREME 250ML SHELLAC - 30 ML 12MM TEFLON TAP- SUPREME | 40 NOS<br>20 NOS<br>6 NOS<br>12 NOS | 10.40<br>17.50<br>207.00<br>15.00 | 416.00<br>350.00<br>1,242.00<br>180.00 | 42 %<br>42 %<br>50 %<br>15 % | 241.28<br>203.00<br>621.00<br>153.00 | 9 %<br>9 %<br>9 %<br>9 % | 21.72<br>18.27<br>55.89<br>13.77 | 9 %<br>9 %<br>9 %<br>9 % | 21.72<br>18.27 | 284.72<br>239.54<br>732.78 |
|                              | ROUND OFF                                                                                                                                                                              | 24 1100                             | 25.00                             | 600.00                                 | 15 %                         | 510.00                               | 9 %                      | 45.90                            | 9%                       | 45.90          | 601.80<br>(-)0.28          |
|                              |                                                                                                                                                                                        |                                     | A.                                | mitted an                              | 4                            | 26-23<br>sed for pay                 |                          | of .                             |                          |                |                            |
|                              |                                                                                                                                                                                        |                                     |                                   | .//8/~                                 | (Rs                          |                                      |                          | )                                |                          |                |                            |
|                              |                                                                                                                                                                                        |                                     |                                   |                                        |                              | Ger. V.T.B.                          | ca:.                     | Çı.                              |                          |                |                            |
|                              |                                                                                                                                                                                        |                                     |                                   |                                        |                              |                                      |                          |                                  |                          |                |                            |
|                              |                                                                                                                                                                                        |                                     |                                   |                                        |                              |                                      |                          |                                  |                          |                |                            |
|                              |                                                                                                                                                                                        |                                     |                                   |                                        |                              | 60,908.70                            | -                        | 5.481.79                         | -                        |                | 71,872.00                  |